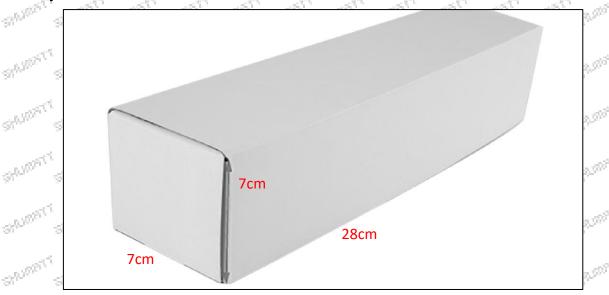

protective cover, fuel injector house protective cover, solenoid valve protective cover, VCI anti-rust bag, and air bubble bag to avoid personal injury.

• O-ring and gasket are disposable installation accessories, and need to be replaced for re-installation.

▲ The nozzle protective cover, the injector house protective cover, and the solenoid valve protective

Mob/WhatsApp: +86 13410541523 Tel: +8675523215133

Email: ruby@shumatt.com Website: www.shumatt.com

cover are recyclable accessories that can be reused.

▲ VCI anti-rust bags and bubble bags are non-degradable materials, please dispose of them properly after using.

▲ The injector and the installation parts should be coated with appropriate sealing oil during  $\mathcal{G}_{\mathcal{G}_{\mathcal{G}}}$ 

#### (2) Injector Box Size



| d | No. | Name         | Injector Package Size (cm) |  |
|---|-----|--------------|----------------------------|--|
|   | 1   | Injector Box | 28*7*7                     |  |

## 1.9.0445120083 Injector's Testing Standard and Certificate

We can provide the factory quality inspection test report of each injector to ensure that each injector delivered meets the engine performance indicators.



#### 1.10.0445120083 Injector's Warranty Instructions

Mob/WhatsApp: +86 13410541523 Tel: +8675523215133

© 2022 Shenzhen Shumatt Technology Co., Ltd

Email: ruby@shumatt.com

5 / 13

Website: www.shumatt.com



#### Shenzhen Shumatt Technology Co., Ltd

#### (1) . Product Warranty Conditions and Instructions

It is necessary to provide pictures, videos, or test reports detected by the injector i