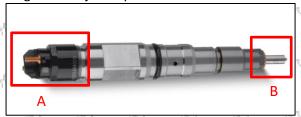

ehicle engine maintenance manual.

Injector failure caused by not complying with the intake system fit clearance and exhaust system fit clearance requirements specified in the vehicle engine maintenance manual.

Failure to replace the consumable parts and the fitting clearance of the oil inlet system pipeline and the fuel injector connection in accordance with the fuel intake system specified in the vehicle engine maintenance manual.

#### 1.11.0445120083 Injector's Manufacturer

Injector's manufacturer: Shenzhen Shumatt Technology Co., Ltd

Mob/WhatsApp: +86 13410541523 Tel: +8675523215133

Email: ruby@shumatt.com Website: www.shumatt.com



#### 2.0445120083 Injector Technical Support

#### 2.1.0445120083 Injector's Part Number Location

1) E.g.: The injector part number see as follows



| No.   | Name                      |     |
|-------|---------------------------|-----|
| 88,00 | brand, logo, part number, | 50  |
| Α     | series number             |     |
| BOATT | nozzle part number        | . 4 |

#### 2.2.0445120083 Injector's Application Scenarios

Common rail system is an oil supply method refers to the diesel oil from the fuel tank sucked out by the gear pump through the oil-water separator and the gear pump to diesel fine filter, high-pressure pump, common rail pipe, and fuel injector, all together with the closed-loop fuel supply system composed of sensors and ECU that completely separates the generation of injection pressure and the injection process from each other.



Pic No. 1

| No.   | Name                  | No.         | Name